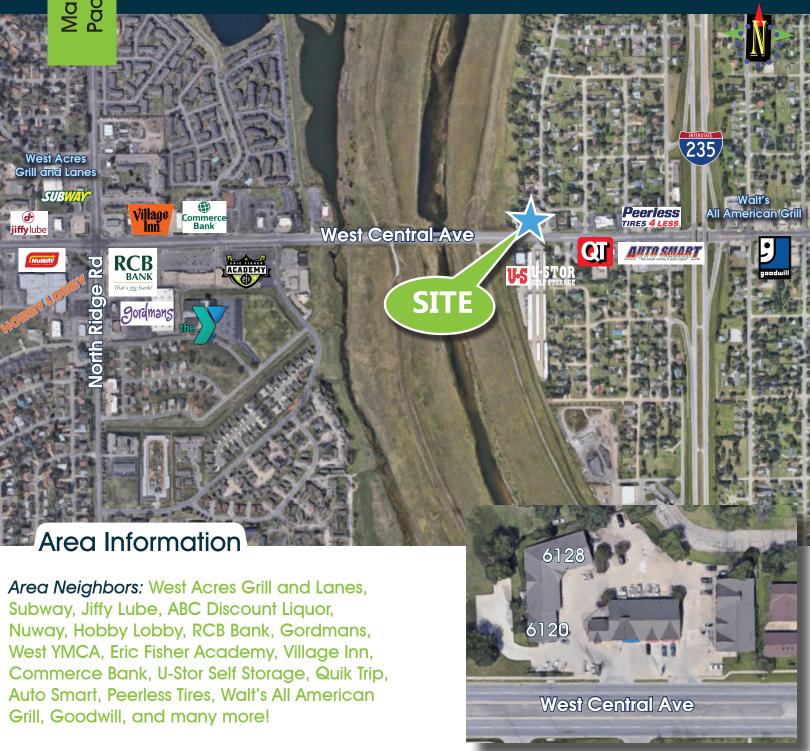

9399 kstang@insitere.com





www.InSiteRe.com

# High Traffic Retail/Office Space 6128 W Central Ave Wichita, KS 67212



Suite: 6128

Space Available: 2,600 SF

Lease Rate: \$2,123/Month

Lease Type: Gross

#### **Demographics**

Population Within 5 Miles: 182,002 Central Ave Traffic Count: 29,356

Statistics Provided by **@esri** 

### Prime West Central Ave Professional Office Spacel

- ✓ Break area, conference room, Private offices, M/W restrooms
- ✓ Alternate employee entrance
- √ Doorside parking
- ✓ Executive office with private restroom
- √ Easily accessible to Highway I-235

## **Contact Information**

Kristin Stang, CCIM (316) 518-9399 kstang@insitere.com





www.InSiteRe.com

Marketing Package 9120

# High Traffic Retail/Office Space 6120-6128 W Central Ave Wichita, KS 67212



# **Contact Information**

Kristin Stang, CCIM (316) 518-9399 kstang@insitere.com