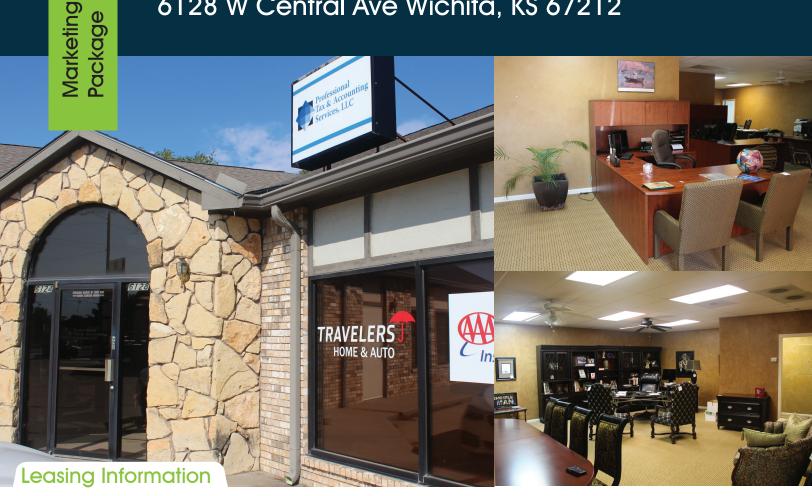

# High Traffic Retail/Office Space 6128 W Central Ave Wichita, KS 67212

Suite: 6128

Space Available: 2,600 SF

Lease Rate: \$2,123/Month

Lease Type: Gross

### Prime West Central Ave Professional Office Spacel

- ✓ Break area, conference room, Private offices, M/W restrooms
- ✓ Alternate employee entrance
- √ Doorside parking
- ✓ Executive office with private restroom
- √ Easily accessible to Highway I-235