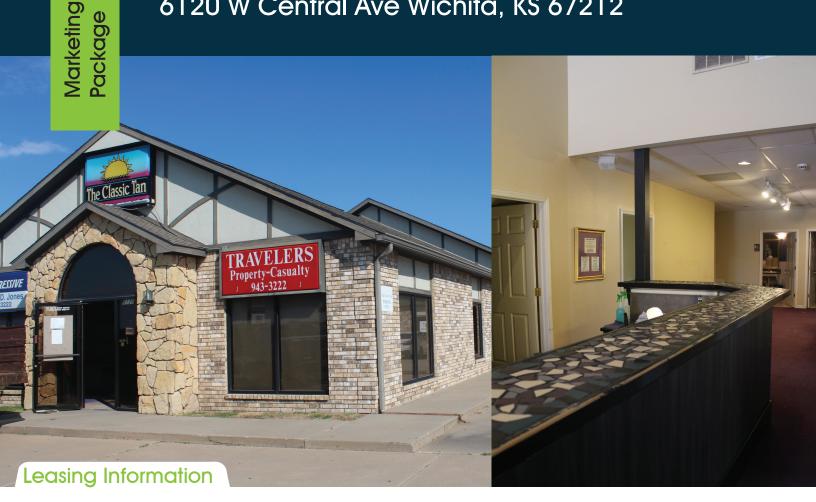

# High Traffic Retail/Office Space 6120 W Central Ave Wichita, KS 67212

Suite: 6120

Space Available: 3,100 SF

Lease Rate: \$2,740/Month

Lease Type: Gross

# Prime West Central Ave Retail/Office Spacel

- ✓ Reception, Breakroom, 7 offices, M/W Restrooms, Private Bathroom with Shower
- ✓ Alternate employee entrance
- ✓ Doorside parking
- √ Heavy power, premium HVAC
- ✓ Easily accessible to Highway I-235